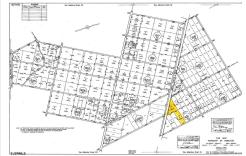

# PROPERTY DETAILS

Price \$40,000.00

| 0      |
|--------|
| 0      |
| 0      |
|        |
|        |
| 631    |
| 597140 |
| 151.00 |
|        |

## COMMENTS

New Listing: 11-Acre Wooded Lot in Highly Desired Area – Perfect for Recreation! Don\'t miss this rare opportunity to own 11 beautiful acres of wooded land in a highly sought-after location. A recreational retreat, this property offers endless potential for every outdoorsman! Mature trees & natural landscape ideal for camping, hunting, hiking, Peaceful and private, ye...