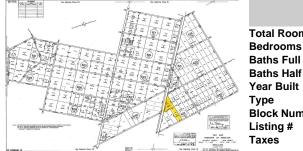

## Price \$40,000.00

| PROPERTY DETAILS |        |
|------------------|--------|
| Total Rooms      |        |
| Bedrooms         | 0      |
| Baths Full       | 0      |
| Baths Half       | 0      |
| Year Built       |        |
| Туре             |        |
| Block Number     | 631    |
| Listing #        | 597140 |
| Taxes            | 151.00 |

## **COMMENTS**

New Listing: 11-Acre Wooded Lot in Highly Desired Area – Perfect for Recreation! Don\'t miss this rare opportunity to own 11 beautiful acres of wooded land in a highly sought-after location. A recreational retreat, this property offers endless potential for every outdoorsman! Mature trees & natural landscape ideal for camping, hunting, hiking, Peaceful and private, ye...