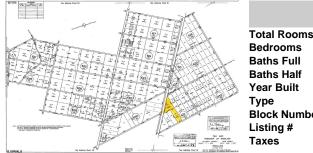

## Price \$40,000.00

| PROPERTY DETAILS |        |
|------------------|--------|
| Total Rooms      |        |
| Bedrooms         | 0      |
| Baths Full       | 0      |
| Baths Half       | 0      |
| Year Built       |        |
| Туре             |        |
| Block Number     | 631    |
| Listing #        | 597140 |
| Taxes            | 151.00 |

## **COMMENTS**

New Listing: 11-Acre Wooded Lot in Highly Desired Area - Perfect for Recreation! Don\'t miss this rare opportunity to own 11 beautiful acres of wooded land in a highly sought-after location. A recreational retreat, this property offers endless potential for every outdoorsman! Mature trees & natural landscape ideal for camping, hunting, hiking, Peaceful and private, ve...