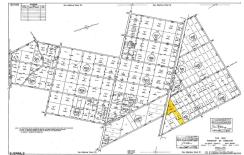

# Price \$40,000.00 PROPERTY DETAILS

| Total Rooms  |        |
|--------------|--------|
| Bedrooms     | 0      |
| Baths Full   | 0      |
| Baths Half   | 0      |
| Year Built   |        |
| Туре         |        |
| Block Number | 631    |
| Listing #    | 597140 |
| Taxes        | 151.00 |

## COMMENTS

New Listing: 11-Acre Wooded Lot in Highly Desired Area - Perfect for Recreation! Don\'t miss this rare opportunity to own 11 beautiful acres of wooded land in a highly sought-after location. A recreational retreat, this property offers endless potential for every outdoorsman! Mature trees & natural landscape ideal for camping, hunting, hiking, Peaceful and private, ye...