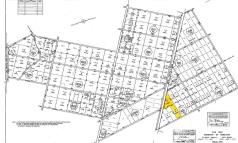

# PROPERTY DETAILS

| Total Rooms  |        |
|--------------|--------|
| Bedrooms     | 0      |
| Baths Full   | 0      |
| Baths Half   | 0      |
| Year Built   |        |
| Туре         |        |
| Block Number | 631    |
| Listing #    | 597140 |
| Taxes        | 151.00 |
|              |        |

## COMMENTS

New Listing: 11-Acre Wooded Lot in Highly Desired Area – Perfect for Recreation! Don\'t miss this rare opportunity to own 11 beautiful acres of wooded land in a highly sought-after location. A recreational retreat, this property offers endless potential for every outdoorsman! Mature trees & natural landscape ideal for camping, hunting, hiking, Peaceful and private, ye...