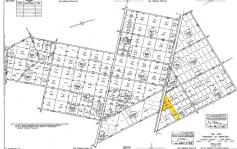

## Price \$40,000.00

|                          | PROPERTY DETAILS |        |  |
|--------------------------|------------------|--------|--|
|                          | Total Rooms      |        |  |
|                          | Bedrooms         | 0      |  |
| _                        | Baths Full       | 0      |  |
| L                        | Baths Half       | 0      |  |
|                          | Year Built       |        |  |
|                          | Туре             |        |  |
| 1                        | Block Number     | 631    |  |
|                          | Listing #        | 597140 |  |
| ON<br>MARKY<br>MC 1, MC1 | Taxes            | 151.00 |  |

## **COMMENTS**

New Listing: 11-Acre Wooded Lot in Highly Desired Area – Perfect for Recreation! Don\t miss this rare opportunity to own 11 beautiful acres of wooded land in a highly sought-after location. A recreational retreat, this property offers endless potential for every outdoorsman! Mature trees & natural landscape ideal for camping, hunting, hiking, Peaceful and private, ye...