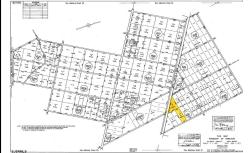

Price \$40,000.00

1st, Mays Landing, NJ, 08330

## COMMENTS

New Listing: 11-Acre Wooded Lot in Highly Desired Area – Perfect for Recreation! Don\'t miss this rare opportunity to own 11 beautiful acres of wooded land in a highly sought-after location. A recreational retreat, this property offers endless potential for every outdoorsman! Mature trees & natural landscape ideal for camping, hunting, hiking, Peaceful and private, ye...