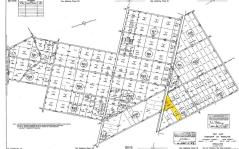

## Price \$40,000.00

| PROPERTY DETA           | AILS                                                                              |
|-------------------------|-----------------------------------------------------------------------------------|
| Total Rooms<br>Bedrooms | 0                                                                                 |
| Baths Full              | 0                                                                                 |
| Baths Half              | 0                                                                                 |
| Year Built              |                                                                                   |
| Туре                    |                                                                                   |
| Block Number            | 631                                                                               |
| Listing #               | 597140                                                                            |
| Taxes                   | 151.00                                                                            |
|                         | Total Rooms Bedrooms Baths Full Baths Half Year Built Type Block Number Listing # |

## **COMMENTS**

New Listing: 11-Acre Wooded Lot in Highly Desired Area – Perfect for Recreation! Don\t miss this rare opportunity to own 11 beautiful acres of wooded land in a highly sought-after location. A recreational retreat, this property offers endless potential for every outdoorsman! Mature trees & natural landscape ideal for camping, hunting, hiking, Peaceful and private, ye...