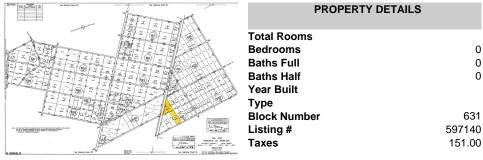

## **COMMENTS**

New Listing: 11-Acre Wooded Lot in Highly Desired Area - Perfect for Recreation! Don't miss this rare opportunity to own 11 beautiful acres of wooded land in a highly sought-after location. A recreational retreat, this property offers endless potential for every outdoorsman! Mature trees & natural landscape ideal for camping, hunting, hiking, Peaceful and private, ve...

# PROPERTY DETAILS

| Total Rooms  |        |
|--------------|--------|
| Bedrooms     | 0      |
| Baths Full   | 0      |
| Baths Half   | 0      |
| Year Built   |        |
| Туре         |        |
| Block Number | 631    |
| Listing #    | 597140 |
| Taxes        | 151.00 |

## COMMENTS

New Listing: 11-Acre Wooded Lot in Highly Desired Area - Perfect for Recreation! Don\t miss this rare opportunity to own 11 beautiful acres of wooded land in a highly sought-after location. A recreational retreat, this property offers endless potential for every outdoorsman! Mature trees & natural landscape ideal for camping, hunting, hiking, Peaceful and private, ye...