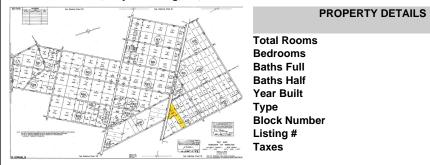

PROPERTY DETAILS

1st, Mays Landing, NJ, 08330

# Price \$40,000.00

|     | = = ==       |        |
|-----|--------------|--------|
|     | Total Rooms  |        |
|     | Bedrooms     | 0      |
|     | Baths Full   | 0      |
|     | Baths Half   | 0      |
|     | Year Built   |        |
|     | Туре         |        |
|     | Block Number | 631    |
|     | Listing #    | 597140 |
| 100 | Taxes        | 151.00 |
|     |              |        |