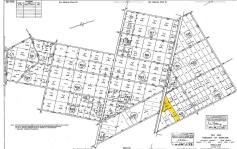

# **COMMENTS**

New Listing: 11-Acre Wooded Lot in Highly Desired Area – Perfect for Recreation! Don\t miss this rare opportunity to own 11 beautiful acres of wooded land in a highly sought-after location. A recreational retreat, this property offers endless potential for every outdoorsman! Mature trees & natural landscape ideal for camping, hunting, hiking, Peaceful and private, ye...

## **PROPERTY FEATURES**