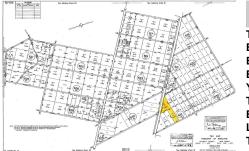

## **COMMENTS**

New Listing: 11-Acre Wooded Lot in Highly Desired Area – Perfect for Recreation! Don\t miss this rare opportunity to own 11 beautiful acres of wooded land in a highly sought-after location. A recreational retreat, this property offers endless potential for every outdoorsman! Mature trees & natural landscape ideal for camping, hunting, hiking, Peaceful and private, ye...

### PROPERTY FEATURES