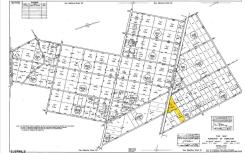

## COMMENTS

New Listing: 11-Acre Wooded Lot in Highly Desired Area – Perfect for Recreation! Don\'t miss this rare opportunity to own 11 beautiful acres of wooded land in a highly sought-after location. A recreational retreat, this property offers endless potential for every outdoorsman! Mature trees & natural landscape ideal for camping, hunting, hiking, Peaceful and private, ye...

### **PROPERTY FEATURES**