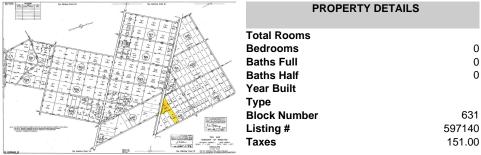

# 1st, Mays Landing, NJ, 08330

# Price \$40,000.00

### **COMMENTS**

New Listing: 11-Acre Wooded Lot in Highly Desired Area - Perfect for Recreation! Don't miss this rare opportunity to own 11 beautiful acres of wooded land in a highly sought-after location. A recreational retreat, this property offers endless potential for every outdoorsman! Mature trees & natural landscape ideal for camping, hunting, hiking, Peaceful and private, ve...

#### **PROPERTY FEATURES**