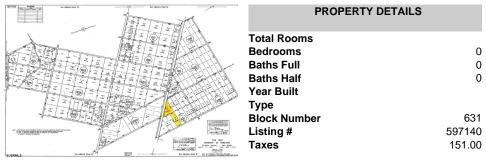

1st, Mays Landing, NJ, 08330

# Price \$40,000.00

### COMMENTS

New Listing: 11-Acre Wooded Lot in Highly Desired Area - Perfect for Recreation! Don\t miss this rare opportunity to own 11 beautiful acres of wooded land in a highly sought-after location. A recreational retreat, this property offers endless potential for every outdoorsman! Mature trees & natural landscape ideal for camping, hunting, hiking, Peaceful and private, ye...

#### **PROPERTY FEATURES**