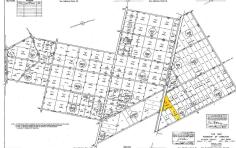

PROPERTY DETAILS

1st, Mays Landing, NJ, 08330

# Price \$40,000.00

| 1 1101 2111 32 |        |
|----------------|--------|
| Total Rooms    |        |
| Bedrooms       | 0      |
| Baths Full     | 0      |
| Baths Half     | 0      |
| Year Built     |        |
| Туре           |        |
| Block Number   | 631    |
| Listing #      | 597140 |
| Taxes          | 151.00 |
|                |        |

### COMMENTS

New Listing: 11-Acre Wooded Lot in Highly Desired Area – Perfect for Recreation! Don\'t miss this rare opportunity to own 11 beautiful acres of wooded land in a highly sought-after location. A recreational retreat, this property offers endless potential for every outdoorsman! Mature trees & natural landscape ideal for camping, hunting, hiking, Peaceful and private, ye...