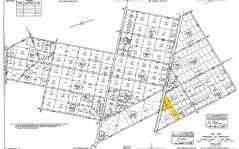

## Price \$40,000.00

|                                   | PROPERTY DETA           | AILS   |
|-----------------------------------|-------------------------|--------|
|                                   | Total Rooms<br>Bedrooms | 0      |
| ****                              | Baths Full              | 0      |
| į.                                | Baths Half              | 0      |
|                                   | Year Built              |        |
|                                   | Туре                    |        |
|                                   | Block Number            | 631    |
| iii.                              | Listing #               | 597140 |
| MILTON<br>OW JAMES<br>I AME 1, NO | Taxes                   | 151.00 |
|                                   |                         |        |

### **COMMENTS**

New Listing: 11-Acre Wooded Lot in Highly Desired Area – Perfect for Recreation! Don\t miss this rare opportunity to own 11 beautiful acres of wooded land in a highly sought-after location. A recreational retreat, this property offers endless potential for every outdoorsman! Mature trees & natural landscape ideal for camping, hunting, hiking, Peaceful and private, ye...