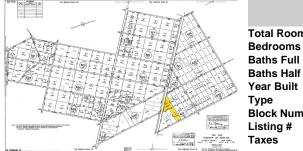

## Price \$40,000.00

| PROPERITUE   | IAILS  |
|--------------|--------|
| Total Rooms  |        |
| Bedrooms     | 0      |
| Baths Full   | 0      |
| Baths Half   | 0      |
| Year Built   |        |
| Туре         |        |
| Block Number | 631    |
| Listing #    | 597140 |
| Taxes        | 151.00 |

# PROPERTY DETAILS

| Total Rooms  |        |
|--------------|--------|
| Bedrooms     | 0      |
| Baths Full   | 0      |
| Baths Half   | 0      |
| Year Built   |        |
| Туре         |        |
| Block Number | 631    |
| Listing #    | 597140 |
| Taxes        | 151.00 |
|              |        |