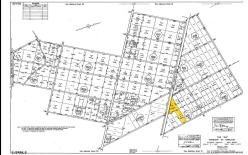

### **COMMENTS**

New Listing: 11-Acre Wooded Lot in Highly Desired Area – Perfect for Recreation! Don\'t miss this rare opportunity to own 11 beautiful acres of wooded land in a highly sought-after location. A recreational retreat, this property offers endless potential for every outdoorsman! Mature trees & natural landscape ideal for camping, hunting, hiking, Peaceful and private, ye...

### COMMENTS

New Listing: 11-Acre Wooded Lot in Highly Desired Area – Perfect for Recreation! Don\'t miss this rare opportunity to own 11 beautiful acres of wooded land in a highly sought-after location. A recreational retreat, this property offers endless potential for every outdoorsman! Mature trees & natural landscape ideal for camping, hunting, hiking, Peaceful and private, ye...