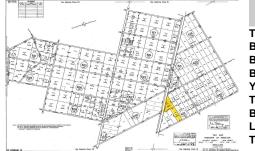

# Price \$40,000.00

|                                  | PF                  | ROPERTY DETAILS |        |
|----------------------------------|---------------------|-----------------|--------|
|                                  | Total Rooms         |                 |        |
|                                  | Bedrooms            |                 | 0      |
|                                  | Baths Full          |                 | 0      |
| A.                               | Baths Half          |                 | 0      |
|                                  | Year Built          |                 |        |
|                                  | Type                |                 |        |
| 22                               | <b>Block Number</b> |                 | 631    |
| 17                               | Listing #           |                 | 597140 |
| 0,508<br>W ,6867<br>- 686 1, 661 | Taxes               |                 | 151.00 |

# **COMMENTS**

New Listing: 11-Acre Wooded Lot in Highly Desired Area – Perfect for Recreation! Don\t miss this rare opportunity to own 11 beautiful acres of wooded land in a highly sought-after location. A recreational retreat, this property offers endless potential for every outdoorsman! Mature trees & natural landscape ideal for camping, hunting, hiking, Peaceful and private, ye...

## **PROPERTY FEATURES**