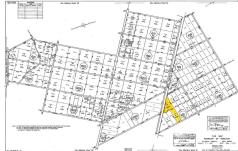

# Price \$40,000.00 PROPERTY DETAILS

| Total Rooms  |        |
|--------------|--------|
| Bedrooms     | 0      |
| Baths Full   | 0      |
| Baths Half   | 0      |
| Year Built   |        |
| Туре         |        |
| Block Number | 631    |
| Listing #    | 597140 |
| Taxes        | 151.00 |
|              |        |

# COMMENTS

New Listing: 11-Acre Wooded Lot in Highly Desired Area – Perfect for Recreation! Don\'t miss this rare opportunity to own 11 beautiful acres of wooded land in a highly sought-after location. A recreational retreat, this property offers endless potential for every outdoorsman! Mature trees & natural landscape ideal for camping, hunting, hiking, Peaceful and private, ye...

## **PROPERTY FEATURES**