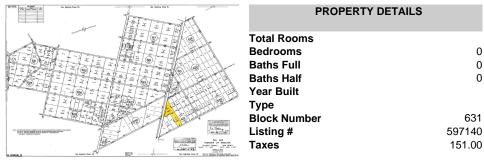

# PROPERTY DETAILS

| 0      |
|--------|
| 0      |
| 0      |
|        |
|        |
| 631    |
| 597140 |
| 151.00 |
|        |