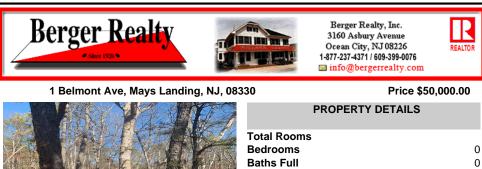

## COMMENTS

For Sale: 13.59-Acre Wooded Lot – A Recreational & Hunting Paradise! Escape to your own private retreat with this 13.59-acre wooded lot — perfect for hunting, camping, and ATV riding. This beautiful parcel offers dense timber, natural wildlife habitat, and all the seclusion you need for peace and adventure. Highlights: Two lots 13.59 acres of mature woods Ideal for hun...