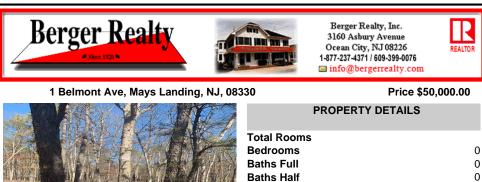

## COMMENTS

For Sale: 13.59-Acre Wooded Lot – A Recreational & Hunting Paradise! Escape to your own private retreat with this 13.59-acre wooded lot — perfect for hunting, camping, and ATV riding. This beautiful parcel offers dense timber, natural wildlife habitat, and all the seclusion you need for peace and adventure. Highlights: Two lots 13.59 acres of mature woods Ideal for hun...