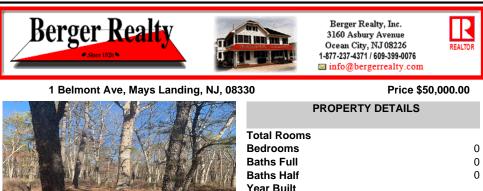

## COMMENTS

For Sale: 13.59-Acre Wooded Lot – A Recreational & Hunting Paradise! Escape to your own private retreat with this 13.59-acre wooded lot — perfect for hunting, camping, and ATV riding. This beautiful parcel offers dense timber, natural wildlife habitat, and all the seclusion you need for peace and adventure. Highlights: Two lots 13.59 acres of mature woods Ideal for hun...