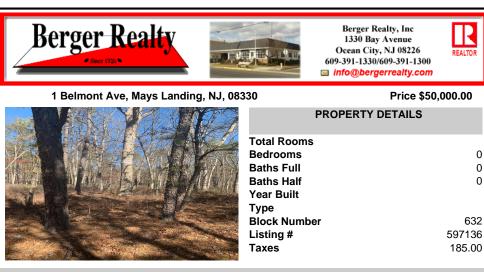

## COMMENTS

For Sale: 13.59-Acre Wooded Lot – A Recreational & Hunting Paradise! Escape to your own private retreat with this 13.59-acre wooded lot - perfect for hunting, camping, and ATV riding. This beautiful parcel offers dense timber, natural wildlife habitat, and all the seclusion you need for peace and adventure. Highlights: Two lots 13.59 acres of mature woods Ideal for hun...

### COMMENTS

For Sale: 13.59-Acre Wooded Lot – A Recreational & Hunting Paradise! Escape to your own private retreat with this 13.59-acre wooded lot - perfect for hunting, camping, and ATV riding. This beautiful parcel offers dense timber, natural wildlife habitat, and all the seclusion you need for peace and adventure. Highlights: Two lots 13.59 acres of mature woods Ideal for hun...