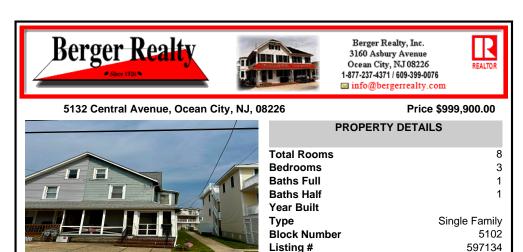

## 5132 Central Avenue, Ocean City, NJ, 08226

## Price \$999,900.00

| PROPERTY DETAILS     |  |
|----------------------|--|
| Total Rooms 8        |  |
| Bedrooms 3           |  |
| Baths Full 1         |  |
| Baths Half 1         |  |
| Year Built           |  |
| TypeSingle Family    |  |
| Block Number 5102    |  |
| Listing # 597134     |  |
| <b>Taxes</b> 4105.00 |  |
|                      |  |