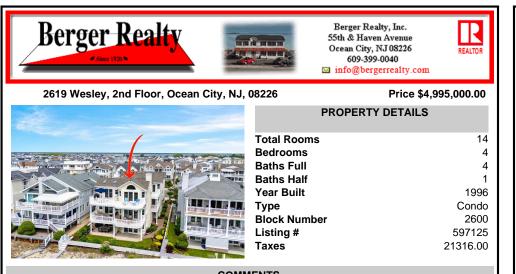

## COMMENTS

Prime Gold Coast Location! This breathtaking 2nd-floor condo offers panoramic ocean views and luxury living at its finest. Featuring 4 spacious bedrooms and 4.5 beautifully designed bathrooms, this home also includes an ELEVATOR and sits on a large 50 x 136-foot lot. The open-concept floor plan showcases a stunning, custom kitchen equipped with GE Monogram appliances, exqu...

## Scan to see Property page.

14

4

4

1

1996

2600

Condo

597125

21316.00