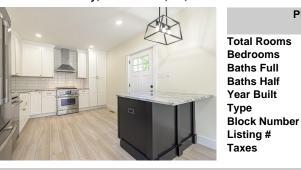

## COMMENTS

Old Charm Meets 21st Century Living! This stunning open floor plan home has been gutted to the studs and completely remodeled—everything from the sheetrock out is brand new! Featuring a gourmet-style kitchen with beautiful upgraded cabinets and sleek stainless steel appliances. Enjoy the convenience of a spacious master bedroom on the first floor, perfect for easy living...

7

4

2

1

3402

597120

4142.00

Single Family

## Scan to see Property page.

7

4

2

1

3402

597120

4142.00