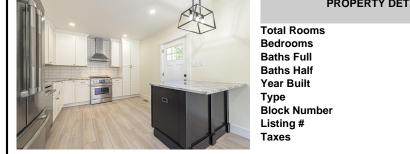

## COMMENTS

Old Charm Meets 21st Century Living! This stunning open floor plan home has been gutted to the studs and completely remodeled—everything from the sheetrock out is brand new! Featuring a gourmet-style kitchen with beautiful upgraded cabinets and sleek stainless steel appliances. Enjoy the convenience of a spacious master bedroom on the first floor, perfect for easy living...

7

4

2

1

3402

597120

4142.00

Single Family

## Scan to see Property page.

7

4

2

1

3402

597120

4142.00