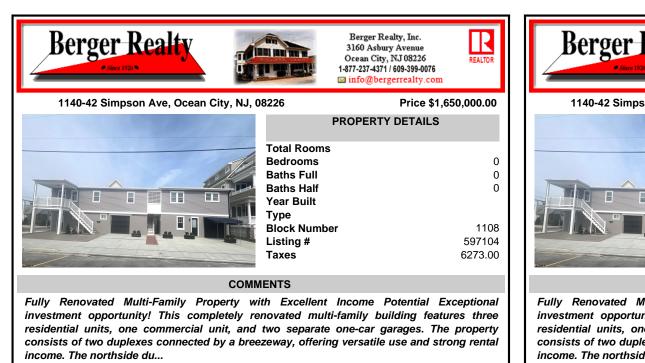

## COMMENTS

0

0

0

1108

597104

6273.00

Fully Renovated Multi-Family Property with Excellent Income Potential Exceptional investment opportunity! This completely renovated multi-family building features three residential units, one commercial unit, and two separate one-car garages. The property consists of two duplexes connected by a breezeway, offering versatile use and strong rental income. The northside du...