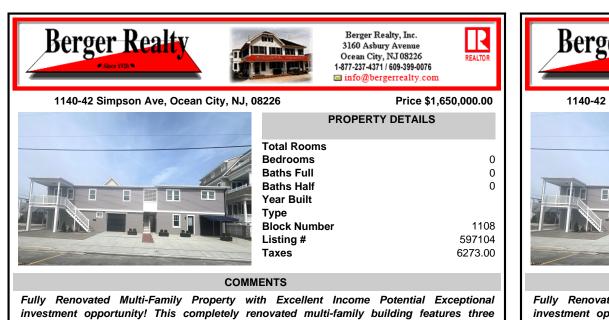

## 1140-42 Simpson Ave, Ocean City, NJ, 08226

## Price \$1,650,000.00

0

0

0

1108

597104

6273.00

| and and and and                         | PROPERTY DETAILS                      |
|-----------------------------------------|---------------------------------------|
| all | Total Rooms<br>Bedrooms<br>Baths Full |
|                                         | Baths Half<br>Year Built              |
|                                         | Type<br>Block Number<br>Listing #     |
|                                         | Taxes                                 |

## COMMENTS

Fully Renovated Multi-Family Property with Excellent Income Potential Exceptional investment opportunity! This completely renovated multi-family building features three residential units, one commercial unit, and two separate one-car garages. The property consists of two duplexes connected by a breezeway, offering versatile use and strong rental income. The northside du...