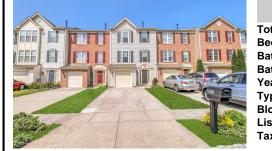

1203 Carlisle, Egg Harbor Township, NJ, 08234

Price \$385,000.00

REALTOR

| PROPERTY DETAILS |               |  |  |  |
|------------------|---------------|--|--|--|
| Total Rooms      | 7             |  |  |  |
| Bedrooms         | 3             |  |  |  |
| Baths Full       | 2             |  |  |  |
| Baths Half       | 1             |  |  |  |
| Year Built       | 2006          |  |  |  |
| Туре             | Single Family |  |  |  |
| Block Number     | 1305          |  |  |  |
| Listing #        | 597099        |  |  |  |
| Taxes            | 5702.00       |  |  |  |
|                  |               |  |  |  |

## COMMENTS

THIS IS IT! Exquisite 3 story 2,656 Square ft townhome nestled in the heart of Egg Harbor Township. Step into this immaculate home to discover a spacious family room/recreation area on the first floor, perfect for large family gatherings. The sun-drenched main floor showcases a formal living room, dining area, and a gourmet kitchen featuring premium stainless steel applian ...