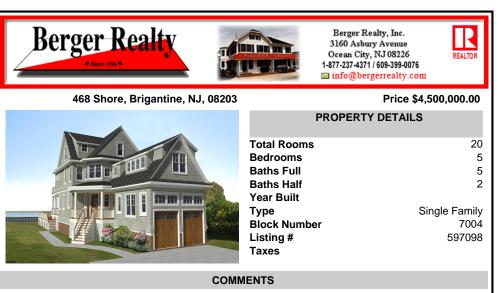

| e, NJ, 06203 |                  | Price \$4,500,000.00 |  |
|--------------|------------------|----------------------|--|
|              | PROPERTY DETAILS |                      |  |
|              | Total Rooms      | 20                   |  |
| ITA          | Bedrooms         | 5                    |  |
|              | Baths Full       | 5                    |  |
|              | Baths Half       | 2                    |  |
|              | Year Built       |                      |  |
|              | Туре             | Single Family        |  |
| San San      | Block Number     | 7004                 |  |
|              | Listing #        | 597098               |  |
|              | Taxes            |                      |  |
|              |                  |                      |  |