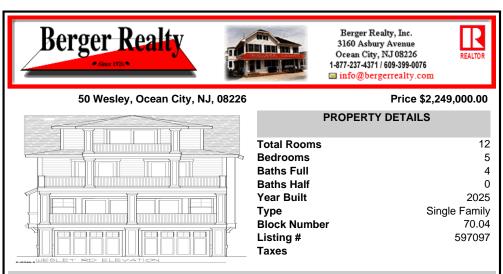

# 50 Wesley, Ocean City, NJ, 08226

#### Price \$2,249,000.00

#### **PROPERTY DETAILS Total Rooms** 12 **Bedrooms** 5 **Baths Full** 4 **Baths Half** 0 Year Built 2025 Single Family Туре **Block Number** 70.04 Listing # 597097 Taxes