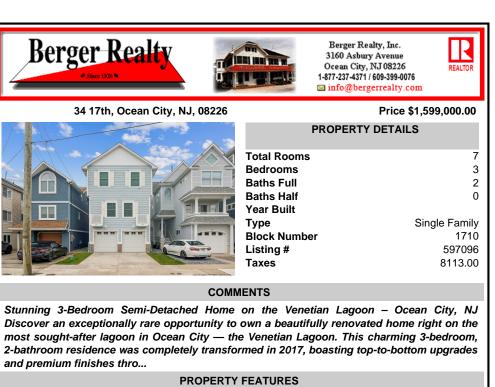

## COMMENTS

Stunning 3-Bedroom Semi-Detached Home on the Venetian Lagoon - Ocean City, NJ Discover an exceptionally rare opportunity to own a beautifully renovated home right on the most sought-after lagoon in Ocean City — the Venetian Lagoon. This charming 3-bedroom, 2-bathroom residence was completely transformed in 2017, boasting top-to-bottom upgrades and premium finishes thro ...