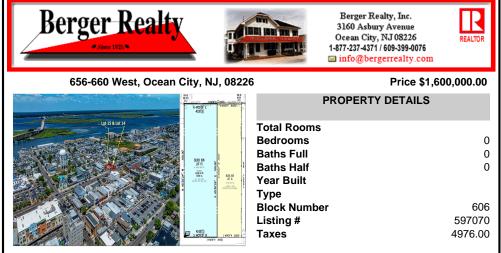

TWO VACANT LOTS - Here is your rare chance to purchase TWO lots (40x100 CORNER plus 30x100 adjacent) in one of Ocean City's most dynamic and walkable areas. Situated off an alley, this listed double-lot property boasts at total of 70 feet of desirable CORNER frontage w/100 feet of depth in a cosmopolitan West Ave location which is nestled off a quaint residential family ...

## COMMENTS

TWO VACANT LOTS - Here is your rare chance to purchase TWO lots (40x100 CORNER plus 30x100 adjacent) in one of Ocean City's most dynamic and walkable areas. Situated off an alley, this listed double-lot property boasts at total of 70 feet of desirable CORNER frontage w/100 feet of depth in a cosmopolitan West Ave location which is nestled off a quaint residential family ...