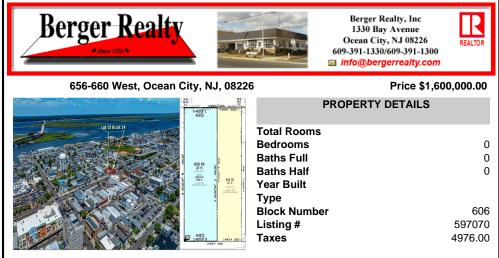

TWO VACANT LOTS - Here is your rare chance to purchase TWO lots (40x100 CORNER plus 30x100 adjacent) in one of Ocean City's most dynamic and walkable areas. Situated off an alley, this listed double-lot property boasts at total of 70 feet of desirable CORNER frontage w/100 feet of depth in a cosmopolitan West Ave location which is nestled off a quaint residential family ...

## COMMENTS

TWO VACANT LOTS - Here is your rare chance to purchase TWO lots (40x100 CORNER plus 30x100 adjacent) in one of Ocean City's most dynamic and walkable areas. Situated off an alley, this listed double-lot property boasts at total of 70 feet of desirable CORNER frontage w/100 feet of depth in a cosmopolitan West Ave location which is nestled off a quaint residential family ...