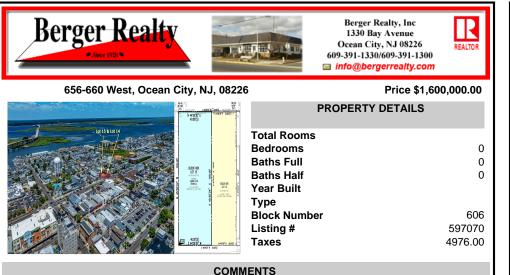

TWO VACANT LOTS - Here is your rare chance to purchase TWO lots (40x100 CORNER plus 30x100 adjacent) in one of Ocean City's most dynamic and walkable areas. Situated off an alley, this listed double-lot property boasts at total of 70 feet of desirable CORNER frontage w/100 feet of depth in a cosmopolitan West Ave location which is nestled off a quaint residential family ...

## COMMENTS

TWO VACANT LOTS - Here is your rare chance to purchase TWO lots (40x100 CORNER plus 30x100 adjacent) in one of Ocean City's most dynamic and walkable areas. Situated off an alley, this listed double-lot property boasts at total of 70 feet of desirable CORNER frontage w/100 feet of depth in a cosmopolitan West Ave location which is nestled off a quaint residential family ...