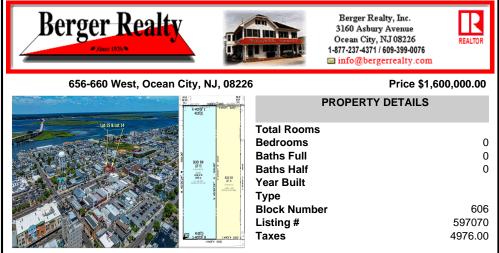

## COMMENTS

TWO VACANT LOTS - Here is your rare chance to purchase TWO lots (40x100 CORNER plus 30x100 adjacent) in one of Ocean City's most dynamic and walkable areas. Situated off an alley, this listed double-lot property boasts at total of 70 feet of desirable CORNER frontage w/100 feet of depth in a cosmopolitan West Ave location which is nestled off a quaint residential family ...