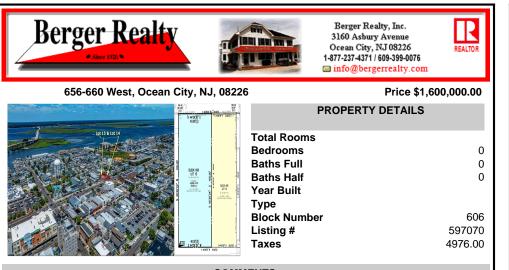

COMMENTS

TWO VACANT LOTS - Here is your rare chance to purchase TWO lots (40x100 CORNER plus 30x100 adjacent) in one of Ocean City's most dynamic and walkable areas. Situated off an alley, this listed double-lot property boasts at total of 70 feet of desirable CORNER frontage w/100 feet of depth in a cosmopolitan West Ave location which is nestled off a quaint residential family ...