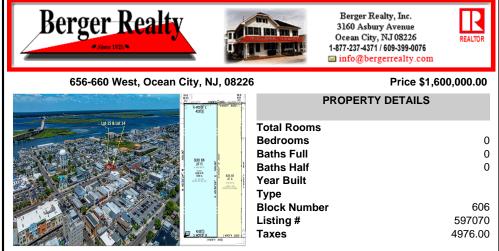

COMMENTS

TWO VACANT LOTS - Here is your rare chance to purchase TWO lots (40x100 CORNER plus 30x100 adjacent) in one of Ocean City's most dynamic and walkable areas. Situated off an alley, this listed double-lot property boasts at total of 70 feet of desirable CORNER frontage w/100 feet of depth in a cosmopolitan West Ave location which is nestled off a quaint residential family ...

## COMMENTS

TWO VACANT LOTS - Here is your rare chance to purchase TWO lots (40x100 CORNER plus 30x100 adjacent) in one of Ocean City's most dynamic and walkable areas. Situated off an alley, this listed double-lot property boasts at total of 70 feet of desirable CORNER frontage w/100 feet of depth in a cosmopolitan West Ave location which is nestled off a quaint residential family ...