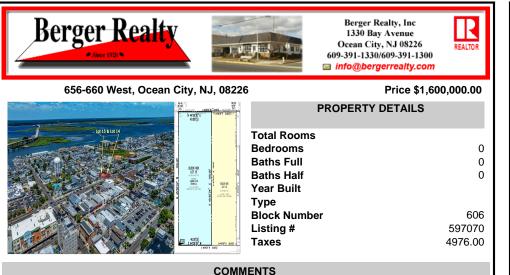

## COMMENTS

TWO VACANT LOTS - Here is your rare chance to purchase TWO lots (40x100 CORNER plus 30x100 adjacent) in one of Ocean City's most dynamic and walkable areas. Situated off an alley, this listed double-lot property boasts at total of 70 feet of desirable CORNER frontage w/100 feet of depth in a cosmopolitan West Ave location which is nestled off a quaint residential family ...