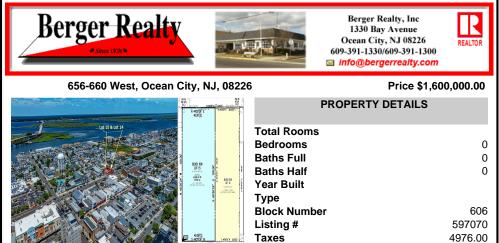

TWO VACANT LOTS - Here is your rare chance to purchase TWO lots (40x100 CORNER plus 30x100 adjacent) in one of Ocean City's most dynamic and walkable areas. Situated off an alley, this listed double-lot property boasts at total of 70 feet of desirable CORNER frontage w/100 feet of depth in a cosmopolitan West Ave location which is nestled off a quaint residential family ...