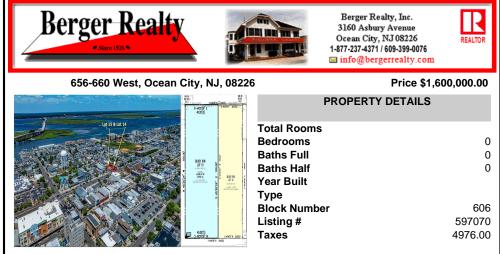

COMMENTS

TWO VACANT LOTS - Here is your rare chance to purchase TWO lots (40x100 CORNER plus 30x100 adjacent) in one of Ocean City's most dynamic and walkable areas. Situated off an alley, this listed double-lot property boasts at total of 70 feet of desirable CORNER frontage w/100 feet of depth in a cosmopolitan West Ave location which is nestled off a quaint residential family ...

## COMMENTS

TWO VACANT LOTS - Here is your rare chance to purchase TWO lots (40x100 CORNER plus 30x100 adjacent) in one of Ocean City's most dynamic and walkable areas. Situated off an alley, this listed double-lot property boasts at total of 70 feet of desirable CORNER frontage w/100 feet of depth in a cosmopolitan West Ave location which is nestled off a quaint residential family ...