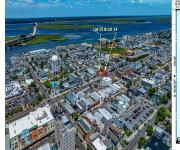

# **COMMENTS**

TWO VACANT LOTS - Here is your rare chance to purchase TWO lots (40x100 CORNER plus 30x100 adjacent) in one of Ocean City's most dynamic and walkable areas. Situated off an alley, this listed double-lot property boasts at total of 70 feet of desirable CORNER frontage w/100 feet of depth in a cosmopolitan West Ave location which is nestled off a quaint residential family ...

# COMMENTS

TWO VACANT LOTS - Here is your rare chance to purchase TWO lots (40x100 CORNER plus 30x100 adjacent) in one of Ocean City's most dynamic and walkable areas. Situated off an alley, this listed double-lot property boasts at total of 70 feet of desirable CORNER frontage w/100 feet of depth in a cosmopolitan West Ave location which is nestled off a quaint residential family ...