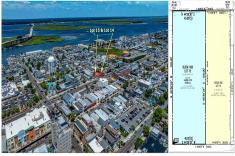

# **COMMENTS**

TWO VACANT LOTS - Here is your rare chance to purchase TWO lots (40x100 CORNER plus 30x100 adjacent) in one of Ocean City's most dynamic and walkable areas. Situated off an alley, this listed double-lot property boasts at total of 70 feet of desirable CORNER frontage w/100 feet of depth in a cosmopolitan West Ave location which is nestled off a quaint residential family ...

# COMMENTS

TWO VACANT LOTS - Here is your rare chance to purchase TWO lots (40x100 CORNER plus 30x100 adjacent) in one of Ocean City's most dynamic and walkable areas. Situated off an alley, this listed double-lot property boasts at total of 70 feet of desirable CORNER frontage w/100 feet of depth in a cosmopolitan West Ave location which is nestled off a quaint residential family ...