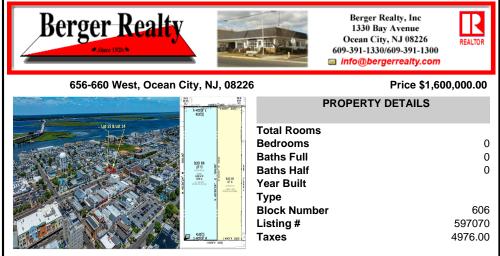

COMMENTS

TWO VACANT LOTS - Here is your rare chance to purchase TWO lots (40x100 CORNER plus 30x100 adjacent) in one of Ocean City's most dynamic and walkable areas. Situated off an alley, this listed double-lot property boasts at total of 70 feet of desirable CORNER frontage w/100 feet of depth in a cosmopolitan West Ave location which is nestled off a quaint residential family ...

## COMMENTS

TWO VACANT LOTS - Here is your rare chance to purchase TWO lots (40x100 CORNER plus 30x100 adjacent) in one of Ocean City's most dynamic and walkable areas. Situated off an alley, this listed double-lot property boasts at total of 70 feet of desirable CORNER frontage w/100 feet of depth in a cosmopolitan West Ave location which is nestled off a quaint residential family ...