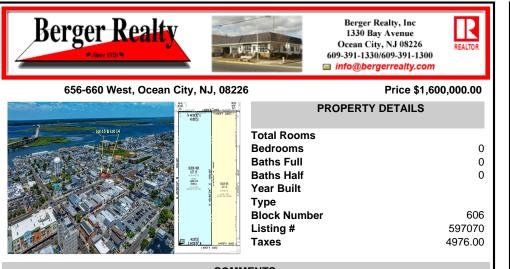

COMMENTS

TWO VACANT LOTS - Here is your rare chance to purchase TWO lots (40x100 CORNER plus 30x100 adjacent) in one of Ocean City's most dynamic and walkable areas. Situated off an alley, this listed double-lot property boasts at total of 70 feet of desirable CORNER frontage w/100 feet of depth in a cosmopolitan West Ave location which is nestled off a quaint residential family ...

## COMMENTS

TWO VACANT LOTS - Here is your rare chance to purchase TWO lots (40x100 CORNER plus 30x100 adjacent) in one of Ocean City's most dynamic and walkable areas. Situated off an alley, this listed double-lot property boasts at total of 70 feet of desirable CORNER frontage w/100 feet of depth in a cosmopolitan West Ave location which is nestled off a quaint residential family ...