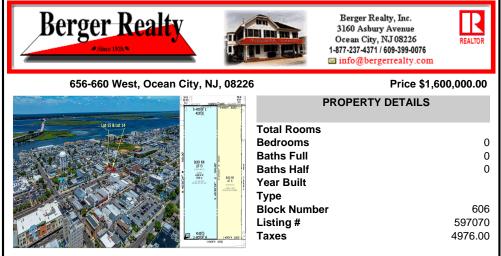

TWO VACANT LOTS - Here is your rare chance to purchase TWO lots (40x100 CORNER plus

30x100 adjacent) in one of Ocean City's most dynamic and walkable areas. Situated off an alley, this listed double-lot property boasts at total of 70 feet of desirable CORNER frontage w/100 feet of depth in a cosmopolitan West Ave location which is nestled off a quaint residential family ...

## COMMENTS

TWO VACANT LOTS - Here is your rare chance to purchase TWO lots (40x100 CORNER plus 30x100 adjacent) in one of Ocean City's most dynamic and walkable areas. Situated off an alley, this listed double-lot property boasts at total of 70 feet of desirable CORNER frontage w/100 feet of depth in a cosmopolitan West Ave location which is nestled off a quaint residential family ...