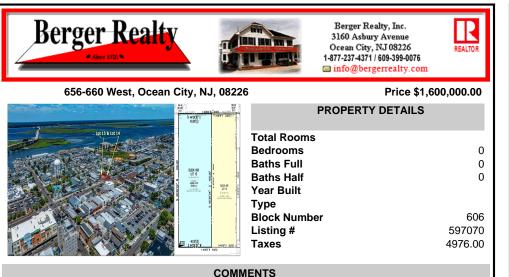

TWO VACANT LOTS - Here is your rare chance to purchase TWO lots (40x100 CORNER plus

30x100 adjacent) in one of Ocean City's most dynamic and walkable areas. Situated off an alley, this listed double-lot property boasts at total of 70 feet of desirable CORNER frontage w/100 feet of depth in a cosmopolitan West Ave location which is nestled off a quaint residential family ...

## COMMENTS

TWO VACANT LOTS - Here is your rare chance to purchase TWO lots (40x100 CORNER plus 30x100 adjacent) in one of Ocean City's most dynamic and walkable areas. Situated off an alley, this listed double-lot property boasts at total of 70 feet of desirable CORNER frontage w/100 feet of depth in a cosmopolitan West Ave location which is nestled off a quaint residential family ...