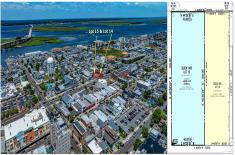

Berger Realty, Inc 1330 Bay Avenue Ocean City, NJ 08226 609-391-1330/609-391-1300 info@bergerrealty.com

656-660 West, Ocean City, NJ, 08226

Price \$1,600,000.00

| PROPERTY DETAIL | S       |
|-----------------|---------|
| Total Rooms     |         |
| Bedrooms        | 0       |
| Baths Full      | 0       |
| Baths Half      | 0       |
| Year Built      |         |
| Туре            |         |
| Block Number    | 606     |
| Listing #       | 597070  |
| Taxes           | 4976.00 |

## **COMMENTS**

TWO VACANT LOTS - Here is your rare chance to purchase TWO lots (40x100 CORNER plus 30x100 adjacent) in one of Ocean City's most dynamic and walkable areas. Situated off an alley, this listed double-lot property boasts at total of 70 feet of desirable CORNER frontage w/100 feet of depth in a cosmopolitan West Ave location which is nestled off a quaint residential family ...

Price \$1,600,000.00

656-660 West, Ocean City, NJ, 08226

PROPERTY DETAILS

| Total Rooms  |         |
|--------------|---------|
| Bedrooms     | 0       |
| Baths Full   | 0       |
| Baths Half   | 0       |
| Year Built   |         |
| Туре         |         |
| Block Number | 606     |
| Listing #    | 597070  |
| Taxes        | 4976.00 |
|              |         |

## COMMENTS

TWO VACANT LOTS - Here is your rare chance to purchase TWO lots (40x100 CORNER plus 30x100 adjacent) in one of Ocean City's most dynamic and walkable areas. Situated off an alley, this listed double-lot property boasts at total of 70 feet of desirable CORNER frontage w/100 feet of depth in a cosmopolitan West Ave location which is nestled off a quaint residential family ...