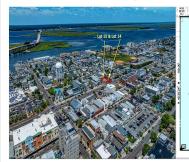

## **COMMENTS**

TWO VACANT LOTS - Here is your rare chance to purchase TWO lots (40x100 CORNER plus 30x100 adjacent) in one of Ocean City's most dynamic and walkable areas. Situated off an alley, this listed double-lot property boasts at total of 70 feet of desirable CORNER frontage w/100 feet of depth in a cosmopolitan West Ave location which is nestled off a quaint residential family ...

## COMMENTS

TWO VACANT LOTS - Here is your rare chance to purchase TWO lots (40x100 CORNER plus 30x100 adjacent) in one of Ocean City's most dynamic and walkable areas. Situated off an alley, this listed double-lot property boasts at total of 70 feet of desirable CORNER frontage w/100 feet of depth in a cosmopolitan West Ave location which is nestled off a quaint residential family ...