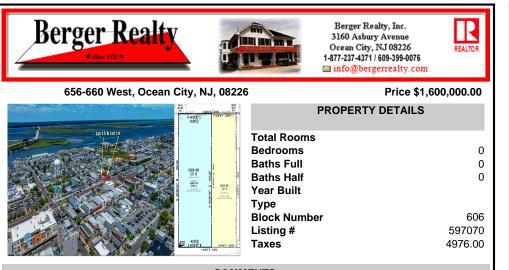

COMMENTS

TWO VACANT LOTS - Here is your rare chance to purchase TWO lots (40x100 CORNER plus 30x100 adjacent) in one of Ocean City's most dynamic and walkable areas. Situated off an alley, this listed double-lot property boasts at total of 70 feet of desirable CORNER frontage w/100 feet of depth in a cosmopolitan West Ave location which is nestled off a quaint residential family ...

## COMMENTS

TWO VACANT LOTS - Here is your rare chance to purchase TWO lots (40x100 CORNER plus 30x100 adjacent) in one of Ocean City's most dynamic and walkable areas. Situated off an alley, this listed double-lot property boasts at total of 70 feet of desirable CORNER frontage w/100 feet of depth in a cosmopolitan West Ave location which is nestled off a quaint residential family ...