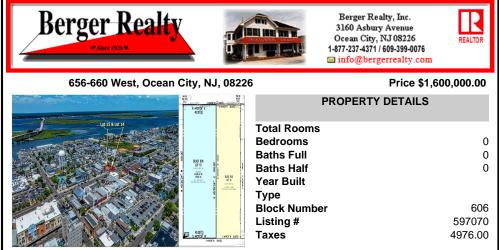

COMMENTS

TWO VACANT LOTS - Here is your rare chance to purchase TWO lots (40x100 CORNER plus 30x100 adjacent) in one of Ocean City's most dynamic and walkable areas. Situated off an alley, this listed double-lot property boasts at total of 70 feet of desirable CORNER frontage w/100 feet of depth in a cosmopolitan West Ave location which is nestled off a quaint residential family ...

## COMMENTS

TWO VACANT LOTS - Here is your rare chance to purchase TWO lots (40x100 CORNER plus 30x100 adjacent) in one of Ocean City's most dynamic and walkable areas. Situated off an alley, this listed double-lot property boasts at total of 70 feet of desirable CORNER frontage w/100 feet of depth in a cosmopolitan West Ave location which is nestled off a quaint residential family ...