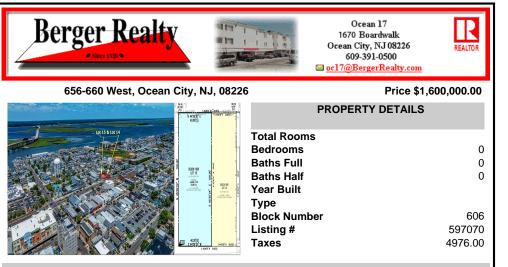

# COMMENTS

TWO VACANT LOTS - Here is your rare chance to purchase TWO lots (40x100 CORNER plus 30x100 adjacent) in one of Ocean City's most dynamic and walkable areas. Situated off an alley, this listed double-lot property boasts at total of 70 feet of desirable CORNER frontage w/100 feet of depth in a cosmopolitan West Ave location which is nestled off a quaint residential family ...

## COMMENTS

TWO VACANT LOTS - Here is your rare chance to purchase TWO lots (40x100 CORNER plus 30x100 adjacent) in one of Ocean City's most dynamic and walkable areas. Situated off an alley, this listed double-lot property boasts at total of 70 feet of desirable CORNER frontage w/100 feet of depth in a cosmopolitan West Ave location which is nestled off a quaint residential family ...