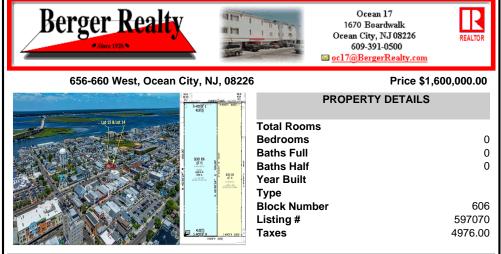

# COMMENTS

TWO VACANT LOTS - Here is your rare chance to purchase TWO lots (40x100 CORNER plus 30x100 adjacent) in one of Ocean City's most dynamic and walkable areas. Situated off an alley, this listed double-lot property boasts at total of 70 feet of desirable CORNER frontage w/100 feet of depth in a cosmopolitan West Ave location which is nestled off a quaint residential family ...

## COMMENTS

TWO VACANT LOTS - Here is your rare chance to purchase TWO lots (40x100 CORNER plus 30x100 adjacent) in one of Ocean City's most dynamic and walkable areas. Situated off an alley, this listed double-lot property boasts at total of 70 feet of desirable CORNER frontage w/100 feet of depth in a cosmopolitan West Ave location which is nestled off a quaint residential family ...