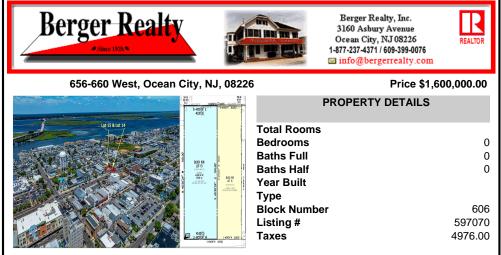

TWO VACANT LOTS - Here is your rare chance to purchase TWO lots (40x100 CORNER plus 30x100 adjacent) in one of Ocean City's most dynamic and walkable areas. Situated off an alley, this listed double-lot property boasts at total of 70 feet of desirable CORNER frontage w/100 feet of depth in a cosmopolitan West Ave location which is nestled off a quaint residential family ...

## COMMENTS

TWO VACANT LOTS - Here is your rare chance to purchase TWO lots (40x100 CORNER plus 30x100 adjacent) in one of Ocean City's most dynamic and walkable areas. Situated off an alley, this listed double-lot property boasts at total of 70 feet of desirable CORNER frontage w/100 feet of depth in a cosmopolitan West Ave location which is nestled off a quaint residential family ...