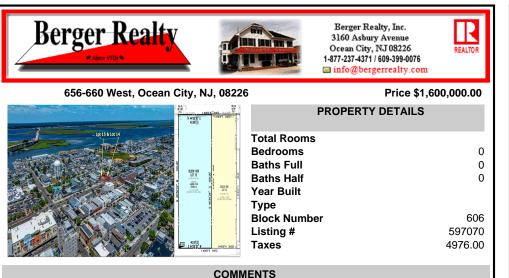

TWO VACANT LOTS - Here is your rare chance to purchase TWO lots (40x100 CORNER plus 30x100 adjacent) in one of Ocean City's most dynamic and walkable areas. Situated off an alley, this listed double-lot property boasts at total of 70 feet of desirable CORNER frontage w/100 feet of depth in a cosmopolitan West Ave location which is nestled off a quaint residential family ...

## COMMENTS

TWO VACANT LOTS - Here is your rare chance to purchase TWO lots (40x100 CORNER plus 30x100 adjacent) in one of Ocean City's most dynamic and walkable areas. Situated off an alley, this listed double-lot property boasts at total of 70 feet of desirable CORNER frontage w/100 feet of depth in a cosmopolitan West Ave location which is nestled off a quaint residential family ...