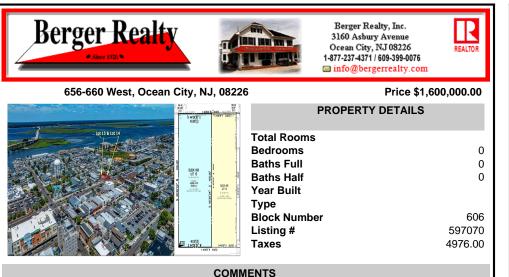

TWO VACANT LOTS - Here is your rare chance to purchase TWO lots (40x100 CORNER plus 30x100 adjacent) in one of Ocean City's most dynamic and walkable areas. Situated off an alley, this listed double-lot property boasts at total of 70 feet of desirable CORNER frontage w/100 feet of depth in a cosmopolitan West Ave location which is nestled off a quaint residential family ...

## COMMENTS

TWO VACANT LOTS - Here is your rare chance to purchase TWO lots (40x100 CORNER plus 30x100 adjacent) in one of Ocean City's most dynamic and walkable areas. Situated off an alley, this listed double-lot property boasts at total of 70 feet of desirable CORNER frontage w/100 feet of depth in a cosmopolitan West Ave location which is nestled off a quaint residential family ...