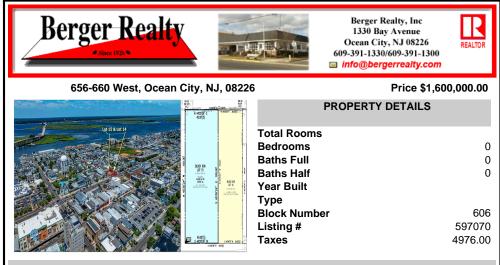

COMMENTS

TWO VACANT LOTS - Here is your rare chance to purchase TWO lots (40x100 CORNER plus 30x100 adjacent) in one of Ocean City's most dynamic and walkable areas. Situated off an alley, this listed double-lot property boasts at total of 70 feet of desirable CORNER frontage w/100 feet of depth in a cosmopolitan West Ave location which is nestled off a quaint residential family ...

## **PROPERTY FEATURES**

CONTACT

Scan to see Property page.

Ask for Donna M. Drohan Berger Realty Inc 1330 Bay Avenue, Ocean City Call: Email to: dmd@bergerrealty.com

COMMENTS

TWO VACANT LOTS - Here is your rare chance to purchase TWO lots (40x100 CORNER plus 30x100 adjacent) in one of Ocean City's most dynamic and walkable areas. Situated off an alley, this listed double-lot property boasts at total of 70 feet of desirable CORNER frontage w/100 feet of depth in a cosmopolitan West Ave location which is nestled off a quaint residential family ...