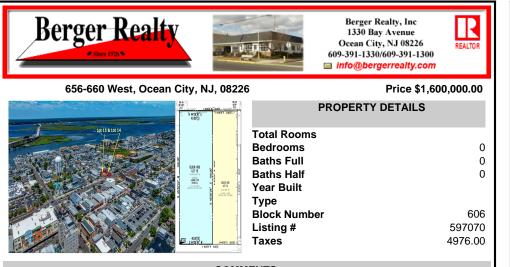

COMMENTS

TWO VACANT LOTS - Here is your rare chance to purchase TWO lots (40x100 CORNER plus 30x100 adjacent) in one of Ocean City's most dynamic and walkable areas. Situated off an alley, this listed double-lot property boasts at total of 70 feet of desirable CORNER frontage w/100 feet of depth in a cosmopolitan West Ave location which is nestled off a quaint residential family ...

## **PROPERTY FEATURES**

CONTACT

Scan to see Property page.

Ask for Donna M. Drohan Berger Realty Inc 1330 Bay Avenue, Ocean City Call: Email to: dmd@bergerrealty.com

COMMENTS

TWO VACANT LOTS - Here is your rare chance to purchase TWO lots (40x100 CORNER plus 30x100 adjacent) in one of Ocean City's most dynamic and walkable areas. Situated off an alley, this listed double-lot property boasts at total of 70 feet of desirable CORNER frontage w/100 feet of depth in a cosmopolitan West Ave location which is nestled off a quaint residential family ...