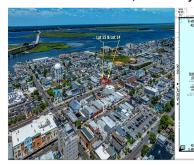

# COMMENTS

TWO VACANT LOTS - Here is your rare chance to purchase TWO lots (40x100 CORNER plus 30x100 adjacent) in one of Ocean City's most dynamic and walkable areas. Situated off an alley, this listed double-lot property boasts at total of 70 feet of desirable CORNER frontage w/100 feet of depth in a cosmopolitan West Ave location which is nestled off a quaint residential family ...

## **PROPERTY FEATURES**