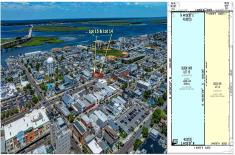

# **COMMENTS**

TWO VACANT LOTS - Here is your rare chance to purchase TWO lots (40x100 CORNER plus 30x100 adjacent) in one of Ocean City's most dynamic and walkable areas. Situated off an alley, this listed double-lot property boasts at total of 70 feet of desirable CORNER frontage w/100 feet of depth in a cosmopolitan West Ave location which is nestled off a quaint residential family ...

## **PROPERTY FEATURES**