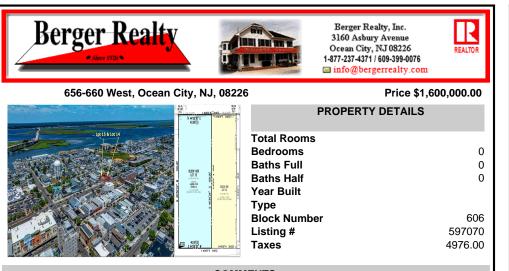

COMMENTS

TWO VACANT LOTS - Here is your rare chance to purchase TWO lots (40x100 CORNER plus 30x100 adjacent) in one of Ocean City's most dynamic and walkable areas. Situated off an alley, this listed double-lot property boasts at total of 70 feet of desirable CORNER frontage w/100 feet of depth in a cosmopolitan West Ave location which is nestled off a quaint residential family ...

## COMMENTS

TWO VACANT LOTS - Here is your rare chance to purchase TWO lots (40x100 CORNER plus 30x100 adjacent) in one of Ocean City's most dynamic and walkable areas. Situated off an alley, this listed double-lot property boasts at total of 70 feet of desirable CORNER frontage w/100 feet of depth in a cosmopolitan West Ave location which is nestled off a quaint residential family ...