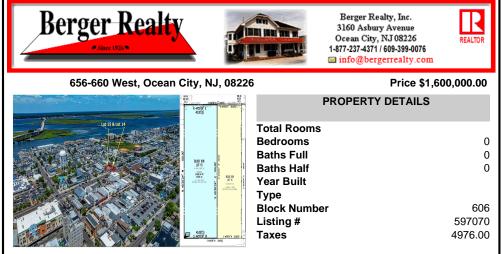

COMMENTS

TWO VACANT LOTS - Here is your rare chance to purchase TWO lots (40x100 CORNER plus 30x100 adjacent) in one of Ocean City's most dynamic and walkable areas. Situated off an alley, this listed double-lot property boasts at total of 70 feet of desirable CORNER frontage w/100 feet of depth in a cosmopolitan West Ave location which is nestled off a quaint residential family ...

## COMMENTS

TWO VACANT LOTS - Here is your rare chance to purchase TWO lots (40x100 CORNER plus 30x100 adjacent) in one of Ocean City's most dynamic and walkable areas. Situated off an alley, this listed double-lot property boasts at total of 70 feet of desirable CORNER frontage w/100 feet of depth in a cosmopolitan West Ave location which is nestled off a quaint residential family ...