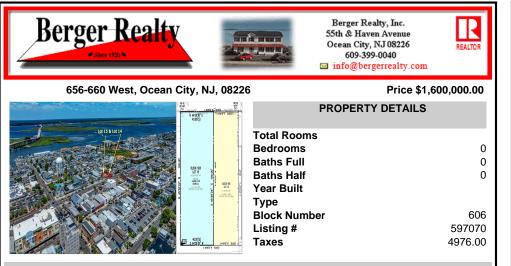

# COMMENTS

TWO VACANT LOTS - Here is your rare chance to purchase TWO lots (40x100 CORNER plus 30x100 adjacent) in one of Ocean City's most dynamic and walkable areas. Situated off an alley, this listed double-lot property boasts at total of 70 feet of desirable CORNER frontage w/100 feet of depth in a cosmopolitan West Ave location which is nestled off a quaint residential family ...

## COMMENTS

TWO VACANT LOTS - Here is your rare chance to purchase TWO lots (40x100 CORNER plus 30x100 adjacent) in one of Ocean City's most dynamic and walkable areas. Situated off an alley, this listed double-lot property boasts at total of 70 feet of desirable CORNER frontage w/100 feet of depth in a cosmopolitan West Ave location which is nestled off a quaint residential family ...