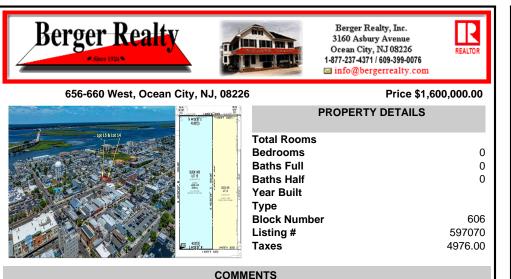

TWO VACANT LOTS - Here is your rare chance to purchase TWO lots (40x100 CORNER plus 30x100 adjacent) in one of Ocean City's most dynamic and walkable areas. Situated off an alley, this listed double-lot property boasts at total of 70 feet of desirable CORNER frontage w/100 feet of depth in a cosmopolitan West Ave location which is nestled off a quaint residential family ...

## COMMENTS

TWO VACANT LOTS - Here is your rare chance to purchase TWO lots (40x100 CORNER plus 30x100 adjacent) in one of Ocean City's most dynamic and walkable areas. Situated off an alley, this listed double-lot property boasts at total of 70 feet of desirable CORNER frontage w/100 feet of depth in a cosmopolitan West Ave location which is nestled off a quaint residential family ...