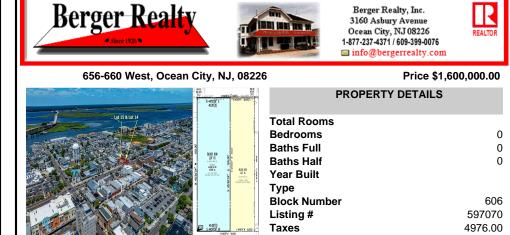

TWO VACANT LOTS - Here is your rare chance to purchase TWO lots (40x100 CORNER plus 30x100 adjacent) in one of Ocean City's most dynamic and walkable areas. Situated off an alley, this listed double-lot property boasts at total of 70 feet of desirable CORNER frontage w/100 feet of depth in a cosmopolitan West Ave location which is nestled off a quaint residential family ...

## COMMENTS

TWO VACANT LOTS - Here is your rare chance to purchase TWO lots (40x100 CORNER plus 30x100 adjacent) in one of Ocean City's most dynamic and walkable areas. Situated off an alley, this listed double-lot property boasts at total of 70 feet of desirable CORNER frontage w/100 feet of depth in a cosmopolitan West Ave location which is nestled off a quaint residential family ...