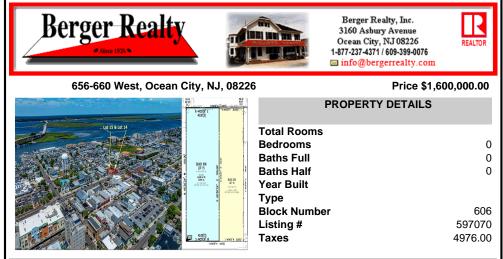

COMMENTS

TWO VACANT LOTS - Here is your rare chance to purchase TWO lots (40x100 CORNER plus 30x100 adjacent) in one of Ocean City's most dynamic and walkable areas. Situated off an alley, this listed double-lot property boasts at total of 70 feet of desirable CORNER frontage w/100 feet of depth in a cosmopolitan West Ave location which is nestled off a quaint residential family ...

## COMMENTS

TWO VACANT LOTS - Here is your rare chance to purchase TWO lots (40x100 CORNER plus 30x100 adjacent) in one of Ocean City's most dynamic and walkable areas. Situated off an alley, this listed double-lot property boasts at total of 70 feet of desirable CORNER frontage w/100 feet of depth in a cosmopolitan West Ave location which is nestled off a quaint residential family ...