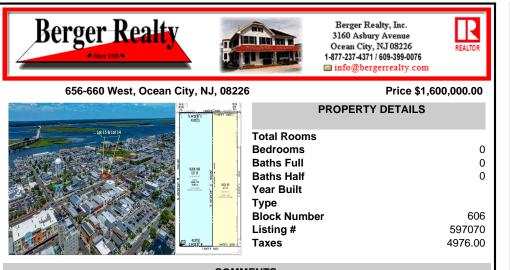

COMMENTS

TWO VACANT LOTS - Here is your rare chance to purchase TWO lots (40x100 CORNER plus 30x100 adjacent) in one of Ocean City's most dynamic and walkable areas. Situated off an alley, this listed double-lot property boasts at total of 70 feet of desirable CORNER frontage w/100 feet of depth in a cosmopolitan West Ave location which is nestled off a quaint residential family ...

## COMMENTS

TWO VACANT LOTS - Here is your rare chance to purchase TWO lots (40x100 CORNER plus 30x100 adjacent) in one of Ocean City's most dynamic and walkable areas. Situated off an alley, this listed double-lot property boasts at total of 70 feet of desirable CORNER frontage w/100 feet of depth in a cosmopolitan West Ave location which is nestled off a quaint residential family ...