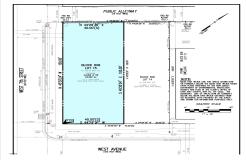

# **COMMENTS**

VACANT LOT - Here is your rare chance to own a 3,0000 sq ft lot in one of Ocean City's most dynamic and walkable areas. Situated off an alley, this listed property boasts 30 feet of desirable frontage w/100 feet of depth in a cosmopolitan West Ave location which is nestled off a quaint residential family neighborhood, just steps from the vibrant Downtown Shopping Distric...

## COMMENTS

VACANT LOT - Here is your rare chance to own a 3,0000 sq ft lot in one of Ocean City's most dynamic and walkable areas. Situated off an alley, this listed property boasts 30 feet of desirable frontage w/100 feet of depth in a cosmopolitan West Ave location which is nestled off a quaint residential family neighborhood, just steps from the vibrant Downtown Shopping Distric...