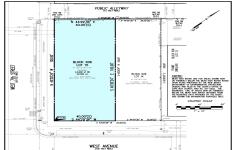

# **COMMENTS**

VACANT LOT - Here is your rare chance to own a 3,0000 sq ft lot in one of Ocean City's most dynamic and walkable areas. Situated off an alley, this listed property boasts 30 feet of desirable frontage w/100 feet of depth in a cosmopolitan West Ave location which is nestled off a quaint residential family neighborhood, just steps from the vibrant Downtown Shopping Distric...

## COMMENTS

VACANT LOT - Here is your rare chance to own a 3,0000 sq ft lot in one of Ocean City's most dynamic and walkable areas. Situated off an alley, this listed property boasts 30 feet of desirable frontage w/100 feet of depth in a cosmopolitan West Ave location which is nestled off a quaint residential family neighborhood, just steps from the vibrant Downtown Shopping Distric...