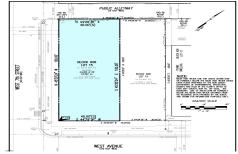

# **COMMENTS**

VACANT LOT - Here is your rare chance to own a 3,0000 sq ft lot in one of Ocean City's most dynamic and walkable areas. Situated off an alley, this listed property boasts 30 feet of desirable frontage w/100 feet of depth in a cosmopolitan West Ave location which is nestled off a quaint residential family neighborhood, just steps from the vibrant Downtown Shopping Distric...