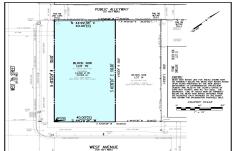

# **COMMENTS**

VACANT LOT - Here is your rare chance to own a 3,0000 sq ft lot in one of Ocean City's most dynamic and walkable areas. Situated off an alley, this listed property boasts 30 feet of desirable frontage w/100 feet of depth in a cosmopolitan West Ave location which is nestled off a quaint residential family neighborhood, just steps from the vibrant Downtown Shopping Distric...