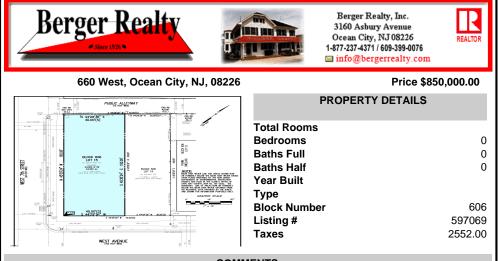

VACANT LOT - Here is your rare chance to own a 3,0000 sq ft lot in one of Ocean City's most dynamic and walkable areas. Situated off an alley, this listed property boasts 30 feet of desirable frontage w/100 feet of depth in a cosmopolitan West Ave location which is nestled off a quaint residential family neighborhood, just steps from the vibrant Downtown Shopping Distric...

## PROPERTY FEATURES

Scan to see Property page.

Ask for Thomas Byrne Berger Realty Inc 3160 Asbury Avenue, Ocean City Call: 215-327-9152 Email to: tfb@bergerrealty.com

COMMENTS

VACANT LOT - Here is your rare chance to own a 3,0000 sq ft lot in one of Ocean City's most dynamic and walkable areas. Situated off an alley, this listed property boasts 30 feet of desirable frontage w/100 feet of depth in a cosmopolitan West Ave location which is nestled off a quaint residential family neighborhood, just steps from the vibrant Downtown Shopping Distric...