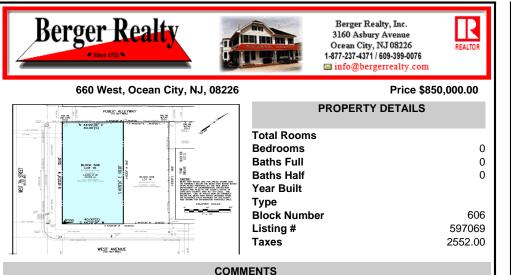

VACANT LOT - Here is your rare chance to own a 3,0000 sq ft lot in one of Ocean City's most dynamic and walkable areas. Situated off an alley, this listed property boasts 30 feet of desirable frontage w/100 feet of depth in a cosmopolitan West Ave location which is nestled off a quaint residential family neighborhood, just steps from the vibrant Downtown Shopping Distric...

## PROPERTY FEATURES

Scan to see Property page.

Ask for Thomas Byrne Berger Realty Inc 3160 Asbury Avenue, Ocean City Call: 215-327-9152 Email to: tfb@bergerrealty.com

COMMENTS

VACANT LOT - Here is your rare chance to own a 3,0000 sq ft lot in one of Ocean City's most dynamic and walkable areas. Situated off an alley, this listed property boasts 30 feet of desirable frontage w/100 feet of depth in a cosmopolitan West Ave location which is nestled off a quaint residential family neighborhood, just steps from the vibrant Downtown Shopping Distric...