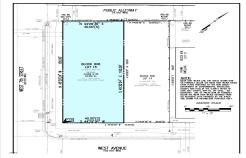

# COMMENTS

VACANT LOT - Here is your rare chance to own a 3,0000 sq ft lot in one of Ocean City's most dynamic and walkable areas. Situated off an alley, this listed property boasts 30 feet of desirable frontage w/100 feet of depth in a cosmopolitan West Ave location which is nestled off a quaint residential family neighborhood, just steps from the vibrant Downtown Shopping Distric...