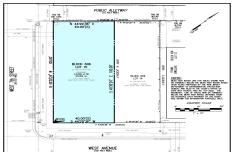

# **COMMENTS**

VACANT LOT - Here is your rare chance to own a 3,0000 sq ft lot in one of Ocean City's most dynamic and walkable areas. Situated off an alley, this listed property boasts 30 feet of desirable frontage w/100 feet of depth in a cosmopolitan West Ave location which is nestled off a quaint residential family neighborhood, just steps from the vibrant Downtown Shopping Distric...