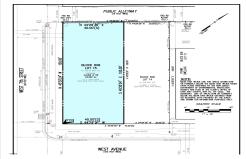

## COMMENTS

VACANT LOT - Here is your rare chance to own a 3,0000 sq ft lot in one of Ocean City's most dynamic and walkable areas. Situated off an alley, this listed property boasts 30 feet of desirable frontage w/100 feet of depth in a cosmopolitan West Ave location which is nestled off a quaint residential family neighborhood, just steps from the vibrant Downtown Shopping Distric...

Price \$850,000.00

660 West, Ocean City, NJ, 08226