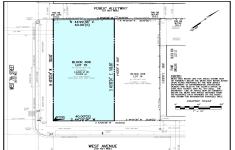

## **COMMENTS**

VACANT LOT - Here is your rare chance to own a 3,0000 sq ft lot in one of Ocean City's most dynamic and walkable areas. Situated off an alley, this listed property boasts 30 feet of desirable frontage w/100 feet of depth in a cosmopolitan West Ave location which is nestled off a quaint residential family neighborhood, just steps from the vibrant Downtown Shopping Distric...

Price \$850,000.00

660 West, Ocean City, NJ, 08226